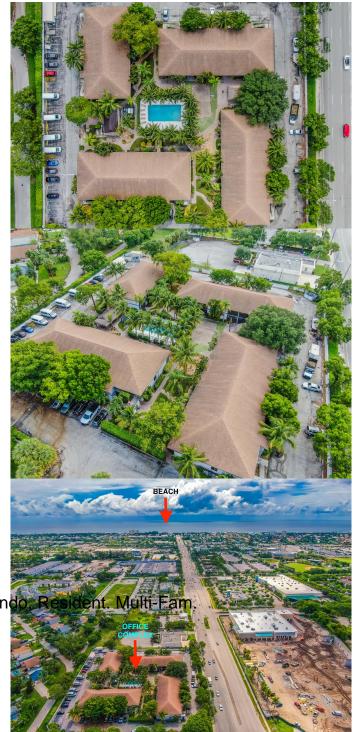

#### \$7,900,000

Bedroom, Bathroom, Commercial on 4 Acres

SOUTHRIDGE CONDOS, Delray Beach, FL

INVESTORS' DELIGHT! Fantastic opportunity to purchase a fabulous condo complex with 38 units, completely renovated! In the heart of booming Delray this fully occupied complex features gated security, a pool and volleyball court and each unit is 962 sq. ft. Each unit has 2 beds and 2 baths!

#### **Essential Information**

MLS® # RX-10541016 Price \$7,900,000

Taxes 57303.12

Acres 4.00 Year Built 1985

Type Commercial

Sub-Type Income, Mixed, Other

Style Income, Medical, Other, Condo Resident Multi-Fan

## **Community Information**

Address 705-711 Linton Blvd #a101

Area 4370

Subdivision SOUTHRIDGE CONDOS

City Delray Beach
County Palm Beach

State FL

Zip Code 33444